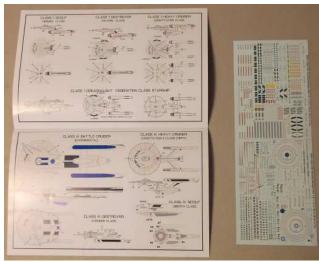

## **Description**

You are about to buy a set of decals designed to be used with the Amarillo Design Bureau series of Starline miniatures. The decals are made by Mark's Models and Toys.

The decals are specifically designed to be used for the Federation Scout, Destroyer, Heavy Cruiser (original and refit), Experimental Battle Cruiser and Tug, but can be modified for other ships as well. The set comes with decals and a guide for painting and decal application.